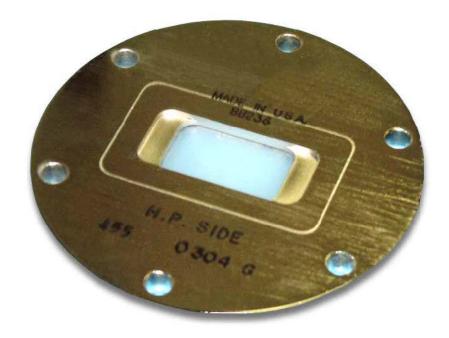

## **FEATURES:**

• Frequency range.: 7.9 to 8.4 GHz

VSWR: 1.05:1 maxPower: 10 kW CWVacuum tight to 10-8

• WG Size: WR137

• Nickel plated steel flanges.

**Beverly Microwave Division**150 Sohier Road
Beverly, Massachusetts
USA 01915